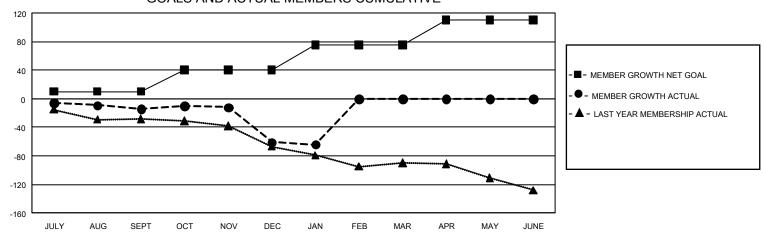

## GOALS AND ACTUAL MEMBERS CUMULATIVE

| DROPPED CLUBS: 3 |     | 21 CLUBS OF 61 ADDED 1 OR MORE<br>NEW MEMBERS | GENDER DISTRIBUTION  MALE 813 (62.11%) |              |     |
|------------------|-----|-----------------------------------------------|----------------------------------------|--------------|-----|
| DROPPED MEMBERS  |     |                                               | FEMALE                                 | 496 (37.89%) |     |
| DECEASED         | 8   | CLICK HERE FOR CUMULATIVE                     | TOTAL FAMILY UNIT MEMBERS              |              | 355 |
| CLUB CANCELLED   | 15  | MEMBERSHIP DATA                               | FAMILY MEMBERS PAYING HALF DUES        |              | 404 |
| OTHER            | 98  |                                               |                                        |              | 184 |
| TOTAL            | 121 |                                               | 000                                    |              |     |