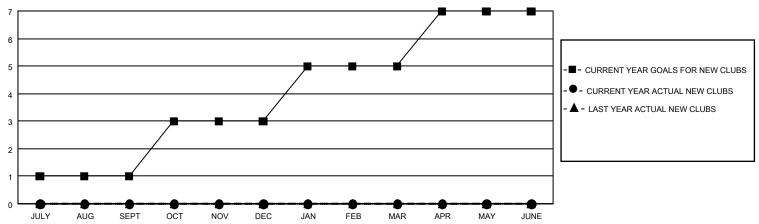

| 3             | 0           | 0             | JULY/AUG/SEPT         | 30                    | 34                      | 45                                                |  |
| OCT/NOV/DEC   | 6             | 0           | 3             | OCT/NOV/DEC           | 90                    | 17                      | 63                                                |  |
| JAN/FEB/MAR   | 6             | 0           | 0             | JAN/FEB/MAR           | 105                   | 10                      | 13                                                |  |
| APR/MAY/JUNE  | 6             | 0           | 0             | APR/MAY/JUNE          | 105                   | 0                       | 0                                                 |  |

## GOALS AND ACTUAL NEW CLUBS CUMULATIVE



## GOALS AND ACTUAL MEMBERS CUMULATIVE



| DROPPED CLUBS: 3 |     | 21 CLUBS OF 61 ADDED 1 OR MORE<br>NEW MEMBERS | GENDER DISTRIBUTION  MALE 813 (62.11%) |              |     |
|------------------|-----|-----------------------------------------------|----------------------------------------|--------------|-----|
| DROPPED MEMBERS  |     |                                               | FEMALE                                 | 496 (37.89%) |     |
| DECEASED         | 8   | CLICK HERE FOR CUMULATIVE                     | TOTAL FAMILY UNIT MEMBERS              |              | 355 |
| CLUB CANCELLED   | 15  | MEMBERSHIP DATA                               | FAMILY MEMBERS PAYING HALF DUES        |              | 404 |
| OTHER            | 98  |